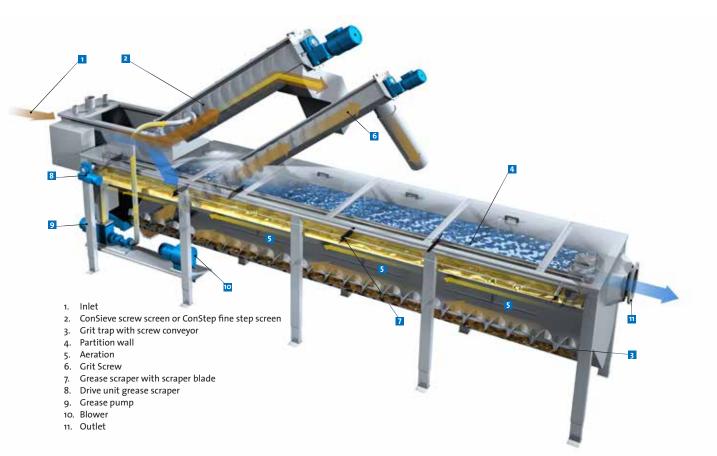

## Function

The waste water is led into the ConPact unit **1**, where a ConSieve Screw Screen **2** or a ConStep Fine Step Screen is mounted for solids removal. The ConPact unit can be fitted with washing and dewatering screws to remove organic solids and to reduce the amount of screenings. The reject water from the screw screen is returned to the channel behind the screen. The screened sewage is led into the grit trap where the grit is transported via a screw conveyor **3** in the bottom of the ConPact unit, to an inclined screw conveyor **6** for dewatering and then transported out from the ConPact unit. The inclined screw conveyor can, if necessary, be supplemented with a ConWash Grit Washer <sup>17</sup> to reduce the organic content in the grit.

Aeration **5** and **2** surface scraping provides effective separation of fat, oil, and grease. The fat, oil, and grease is pumped **9** to the ConSieve Screw Screen or ConStep Fine Step Screen where it is transported together with the screenings to a bin or container.

- 1. Inlet
- ConSieve conveyor screen or 2.
- ConStep fine step screen Grit trap with screw conveyor 3.
- 4. Aeration
- Grit Screw
- 5.
- Grease scraper with scraper blade 6.
- Drive unit grease scraper 7. Grease pump
- 8. Outlet 9.
- 10. Screening container
- 11. Grit container
- 12. Blower
- 13. Level sensor for start of
- screening equipment 14. Level sensor for start of grease pump
- 15. Flow meter for air