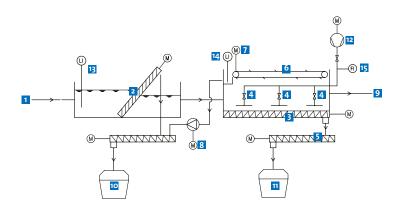

- 1. Inlet
- ConSieve conveyor screen or 2.
- ConStep fine step screen Grit trap with screw conveyor 3.
- 4. Aeration
- Grit Screw
- 5.
- Grease scraper with scraper blade 6.
- Drive unit grease scraper 7. Grease pump
- 8. Outlet 9.
- 10. Screening container
- 11. Grit container
- 12. Blower
- 13. Level sensor for start of
- screening equipment 14. Level sensor for start of grease pump
- 15. Flow meter for air